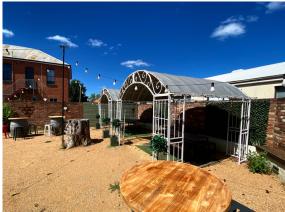

l dip cup and crudities
mini beef pies with sauce

southern fried chicken tenders

#### SILVER

mini satay chicken skewers

pork belly bites with sticky sauce

chicken caesar salad box

panko prawns with spiced aioli

duck spring rolls with hoisin sauce

crumbed whiting pieces with tartare

mini cheese hotdogs with sauces

#### GOLD

creamy garlic prawns and rice bowl
pork belly and asian salad bao buns
satay chicken noodle box
marinated lamb cutlet lollipop
katsu chicken sushi cups
fish taco with lettuce and tomato salsa
beef and cheese sliders





# spaces

### **Dining room**

Capacity 50-60

## Beer garden

Capacity 100

### **Indoor function room**

Capacity 30-40

#### **Outdoor cabanas**

Capacity 6-8

#### **Conference room**

Capacity 25-30

# Lounge bar

Capacity 30-40