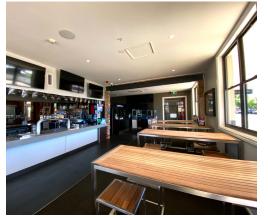

ual dip cup and crudities
mini beef pies with sauce

southern fried chicken tenders

#### SILVER

mini satay chicken skewers

pork belly bites with sticky sauce

chicken caesar salad box

panko prawns with spiced aioli

duck spring rolls with hoisin sauce

crumbed whiting pieces with tartare

mini cheese hotdogs with sauces

#### GOLD

creamy garlic prawns and rice bowl
pork belly and asian salad bao buns
satay chicken noodle box
marinated lamb cutlet lollipop
katsu chicken sushi cups
fish taco with lettuce and tomato salsa
beef and cheese sliders





# spaces

### **Dining room**

Capacity 50-60

## Beer garden

Capacity 100

### **Indoor function room**

Capacity 30-40

#### **Outdoor cabanas**

Capacity 6-8

#### **Conference room**

Capacity 25-30

# Lounge bar

Capacity 30-40