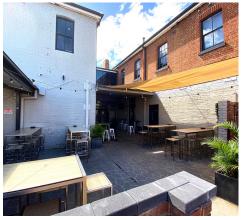

idual dip cup and crudities
mini beef pies with sauce

southern fried chicken tenders

#### SILVER

mini satay chicken skewers

pork belly bites with sticky sauce

chicken caesar salad box

panko prawns with spiced aioli

duck spring rolls with hoisin sauce

crumbed whiting pieces with tartare

mini cheese hotdogs with sauces

#### GOLD

creamy garlic prawns and rice bowl
pork belly and asian salad bao buns
satay chicken noodle box
marinated lamb cutlet lollipop
katsu chicken sushi cups
fish taco with lettuce and tomato salsa
beef and cheese sliders





# spaces

### **Dining room**

Capacity 50-60

## Beer garden

Capacity 100

### **Indoor function room**

Capacity 30-40

#### **Outdoor cabanas**

Capacity 6-8

#### **Conference room**

Capacity 25-30

# Lounge bar

Capacity 30-40