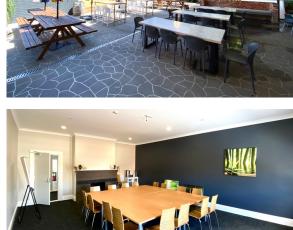

### **Dining room**

Capacity 50-60

### **Indoor function room**

Capacity 30-40