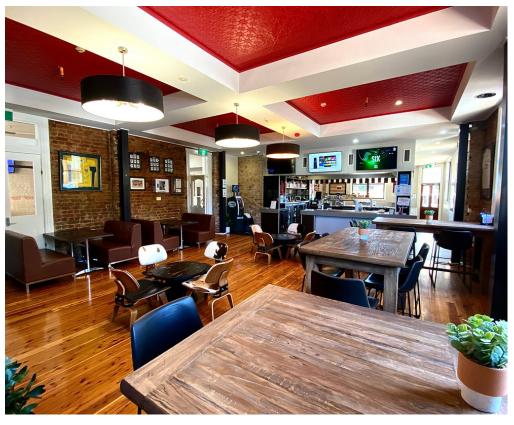

# spaces

### **Dining room**

Capacity 50-60

## Beer garden

Capacity 100

### **Indoor function room**

Capacity 30-40

#### **Outdoor cabanas**

Capacity 6-8

#### **Conference room**

Capacity 25-30

# Lounge bar

Capacity 30-40